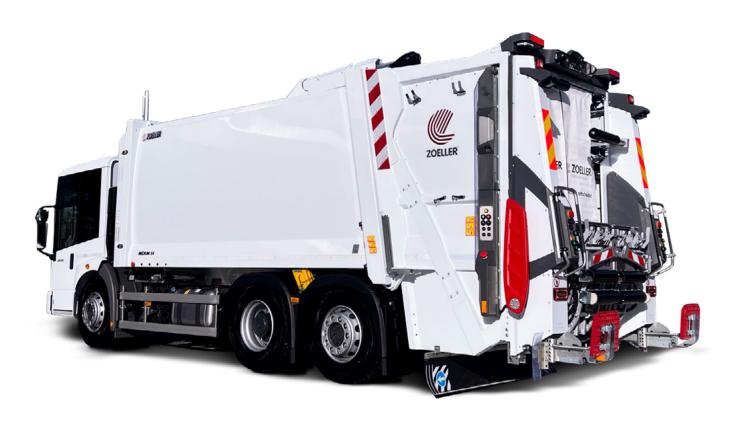

# DELTA PREMIUM 2316

FOR FORWARD THINKERS

#### **ADVANTAGES**

Shortening of the rear overhang by removing the swing door

Weight optimisation in the overall system

Larger overall width

Fully hydraulic drive

## **ABOUT THE DELTA PREMIUM 2316**

The split automatic lifter with two independently operating lifting/ a weight advantage in combination with the vehicle, as the swivel hinged door weighing around 200 kilograms is no longer required. In addition, it extends across the

entire width of the rear of the vehicle and can therefore move tipping units with lifting comb offers closer - this reduces the overhang and achieves a better axles distribution. Areas of application: Ideal, for example, in conjunction with the MEDIUM X4 for narrow lanes in city centres.