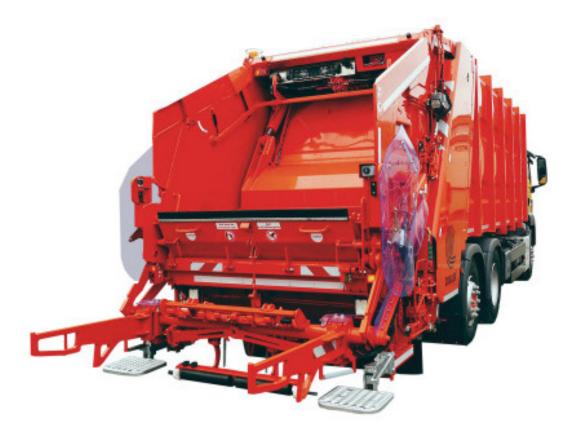

## **ABOUT THE MEGA 179**

The manual lifter with one-piece lifting comb has folding arms for pocket pick-up of waste containers with a volume of 2.5 to 5 m<sup>3</sup> as well as MGB folding arms for all small waste bins. It also has a swivelling guide flap – the low rave rail enables ergonomic loading and convenient handloading of bags. Ideal for: Industrial and commercial areas as well as for bulk collection.

### **BASIC CONSTRUCTION:**

- Manual lifting comb MGB EN 840-1, 2, 3
- Emptying of pocket containers according to EN 12574
- Axially adjustable fork size (1650-1830mm) to accommodate different pocket containers
- Preparation for weighting and RFID systems
- Mechanical lifting carriage stabilisation
- Pick-up function
- Hydraulically controlled guide flap