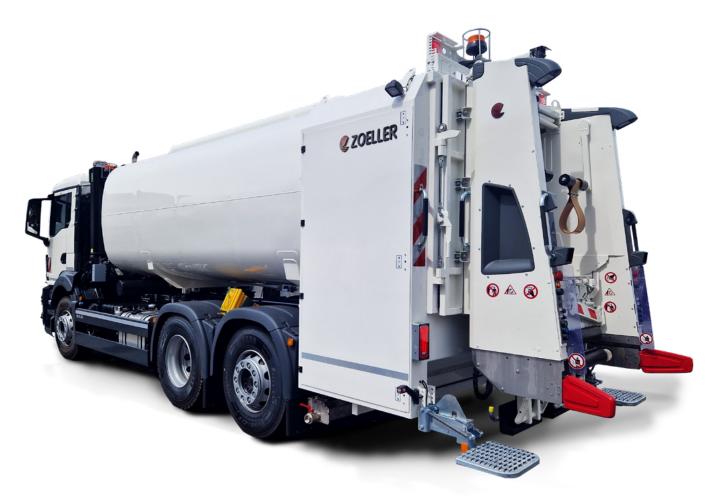

## **ABOUT THE WASTE BIN WASHER**

The ZOELLER bin washer not only gets the bins wet, it gets them clean! Waste bins shine like new again after being cleaned by the waste bin washer. With a water supply that lasts all day, the vehicle is the most efficient waste bin washer – whether on a fixed place or on the collection route. It delivers what it promises!

#### **BASIC CONSTRUCTION:**

- Cold and hot water
- Two- and three-axle chassis
- Spray-gun for manual post-cleaning
- Suitable for manual, automatic and special container lifter versions

Further information