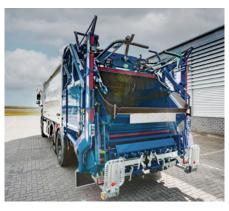

# LIFTER OPTIONS MAGNUM GPM

GAMMA 2349 - GCB

MEGA 456 - GEC

MEGA 179 / 479 - GHC