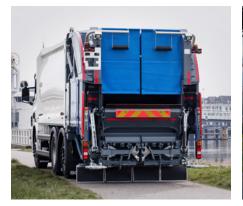

### **ADVANTAGES**

Tailgate with robust compaction mechanism, consisting of guide frame and compaction plate

High clearing capacity with complete clearing of the hopper trough with every compaction cycle

Smooth-walled, highly processed steel construction

Hydraulic, electrical and pneumatic components arranged in a protected position

### **ABOUT THE MAGNUM GPM**

All types of waste - one vehicle: Whether bulky, wet or even hazardous, thanks to the robust compaction mechanism and maximum interior capacity, the Magnum GPM can handle large quantities of waste in just one pass; and the curved floor and fully welded body significantly reduce the risk of leaks and corrosion. The sides of the bodywork are made from a single piece of high-strength steel, yet the Magnum GPM is a real lightweight. This maximises the payload and saves energy. It is available in standard width and narrow gauge, ideal for constricted urban areas. It can also be supplied with hybrid technology on request.