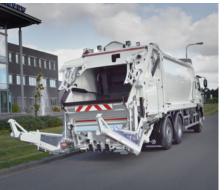

### **ABOUT THE MAGNUM GPM**

All types of waste - one vehicle: Whether bulky, wet or even hazardous, thanks to the robust compaction mechanism and maximum interior capacity, the Magnum GPM can handle large quantities of waste in just one pass; and the curved floor and fully welded body significantly reduce the risk of leaks and corrosion. The sides of the bodywork are made from a single piece of high-strength steel, yet the Magnum GPM is a real lightweight. This maximises the payload and saves energy. It is available in standard width and narrow gauge, ideal for constricted urban areas. It can also be supplied with hybrid technology on request.

# **AREAS OF APPLICATION**

INDUSTRIAL- & COMMERCIAL WASTE

CONTAINER REMOVAL MGB EN 840-1, 2, 3