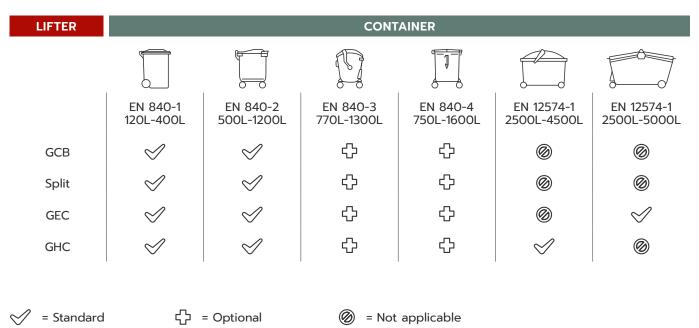

areas. It can also be supplied with hybrid technology on request.

### SERIES OPTIONS

#### BASIC CONSTRUCTION:

Open tailgate commercial lifter

#### **USE IN COMBINATION WITH:**

- GAMMA 2349 GBC (bar lift, continuous manual or split lift, split automatic)
- MEGA 456 GEC (bar lift, continuous manual or split lift, split automatic)
- MEGA 179/479 GHC (bar lift, continuous manual or split lift, split automatic)

# **AREAS OF APPLICATION**



INDUSTRIAL- & COMMERCIAL WASTE



CONTAINER REMOVAL MGB EN 840-1, 2, 3





#### TECHNIK ENTSCHEIDET.

**ZÖLLER-KIPPER GmbH** Hans-Zöller-Str. 50-68 55130 Mainz T: +49 (0) 6131-887-0 info@zoeller-kipper.de www.zoeller-kipper.de



# LIFTER OPTIONS MAGNUM GPM







GAMMA 2349 - GCB

MEGA 456 - GEC

MEGA 179 / 479 - GHC

# LIFTER & CONTAINER SOLUTIONS



#### TECHNIK ENTSCHEIDET.

**ZÖLLER-KIPPER GmbH** Hans-Zöller-Str. 50-68 55130 Mainz T: +49 (0) 6131-887-0 info@zoeller-kipper.de www.zoeller-kipper.de