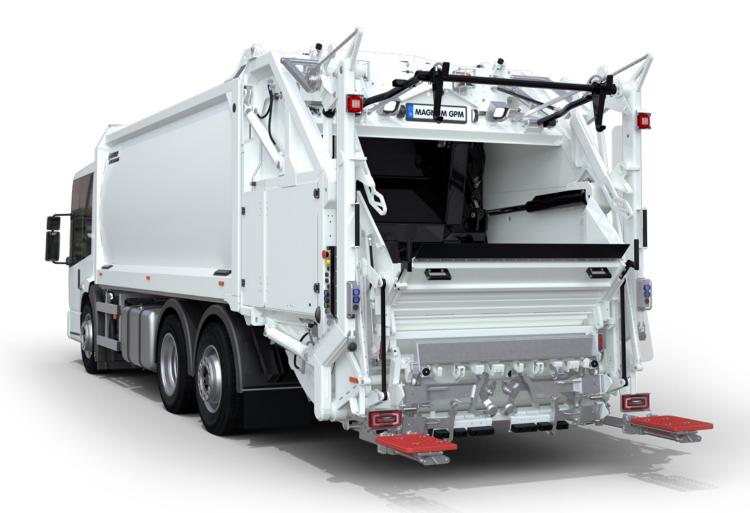

### **ADVANTAGES**

Tailgate with robust compaction mechanism, consisting of guide frame and compaction plate

High clearing capacity with complete clearing of the hopper trough with every compaction cycle

Smooth-walled, highly processed steel construction

Hydraulic, electrical and pneumatic components arranged in a protected position

### **ABOUT THE MAGNUM GPM**

All types of waste - one vehicle: Whether bulky, wet or even hazardous, thanks to the robust compaction mechanism and maximum interior capacity, the Magnum GPM can handle large quantities of waste in just one pass; and the curved floor and fully welded body significantly reduce the risk of leaks and corrosion. The sides of the bodywork are made from a single piece of high-strength steel, yet the Magnum GPM is a real lightweight. This maximises the payload and saves energy. It is available in standard width and narrow gauge, ideal for constricted urban areas. It can also be supplied with hybrid technology on request.