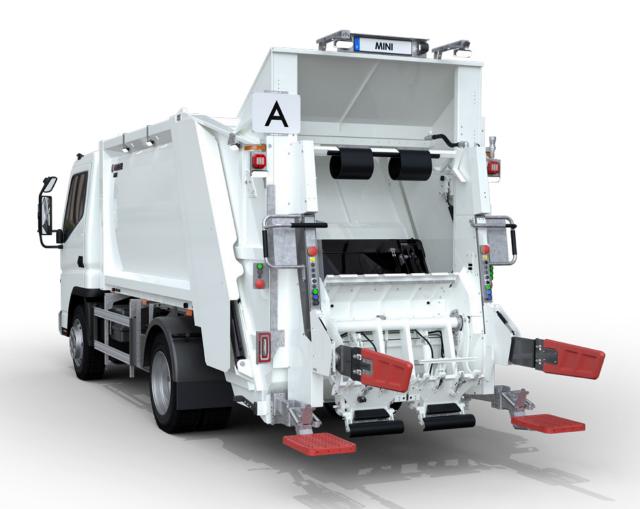

# **ROTARY 2406** THE LITTLE ONE SHOWS GREATNESS

## **ADVANTAGES**

Split automatic lifter with comb holder

Rotary movement via swivel drive

Active container retention

### **ABOUT THE ROTARY 2406**

It is a perfect fit – because we developed the Rotary 2406 especially for our mini series. The lifter is only slightly narrower than the Rotary 2418, otherwise it is a split automatic lifter, just like its big brother, with two independently operating lifting and tipping units with screwed-on lifting comb for two 2-wheel containers and it is low-level compliant. Also suitable for 1-man emptying. Ideal for residential and commercial areas.

#### **BASIC CONSTRUCTION:**

- Manually folding slide
- Barrier versions: Air barrier / mechanically horizontal folding barriers
- Continuous container stop
- Sensory workspace monitoring

Further information